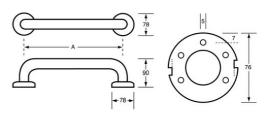

## **Specification**

| Material       | #304 Stainless Steel - 32mmØ                                                                        |
|----------------|-----------------------------------------------------------------------------------------------------|
| Finish         | Satin Stainless Steel                                                                               |
| Mounting       | Concealed Fix - 78mmØ Mount                                                                         |
| Dimensions     | 500mm C to C                                                                                        |
| Also Available | ML337SS_2400 - 2400mm C to C                                                                        |
| Note           | $^{\ast}$ This unit is accessible compliant when installed in accordance with AS1428.1. guidelines. |
| Related Video  | Stainless Steel Cleaning & Maintenance                                                              |